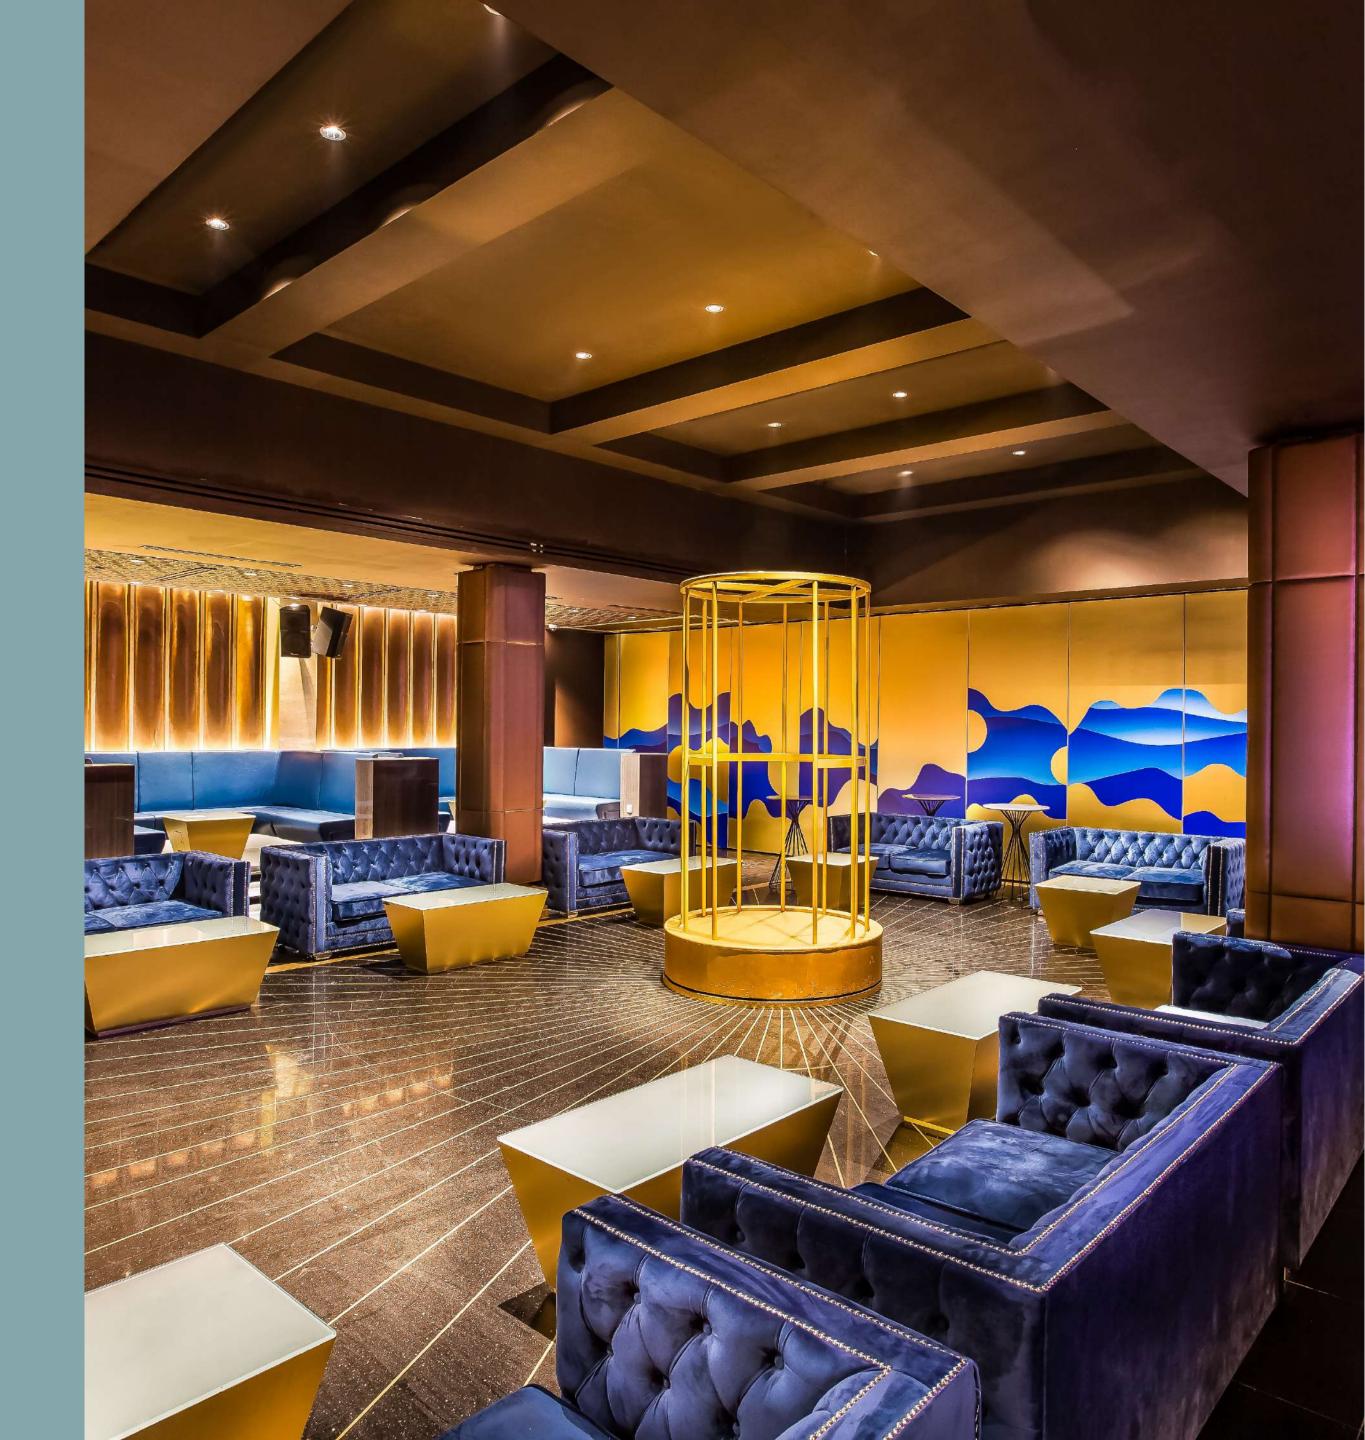

AFTERPARTY AT HUSH AND SHARE A TOAST TO YOUR HAPPILY EVER AFTER WITH A NIGHT TO REMEMBER.

WITH ITS RICH INTERIOR, CREATIVE COCKTAILS AND STATE-OF-THE-ART AUDIO-VISUAL SYSTEMS, THIS DINNERTAINMENT VENUE IS WITHOUT A DOUBT THE AFTERPARTY VENUE OF CHOICE.