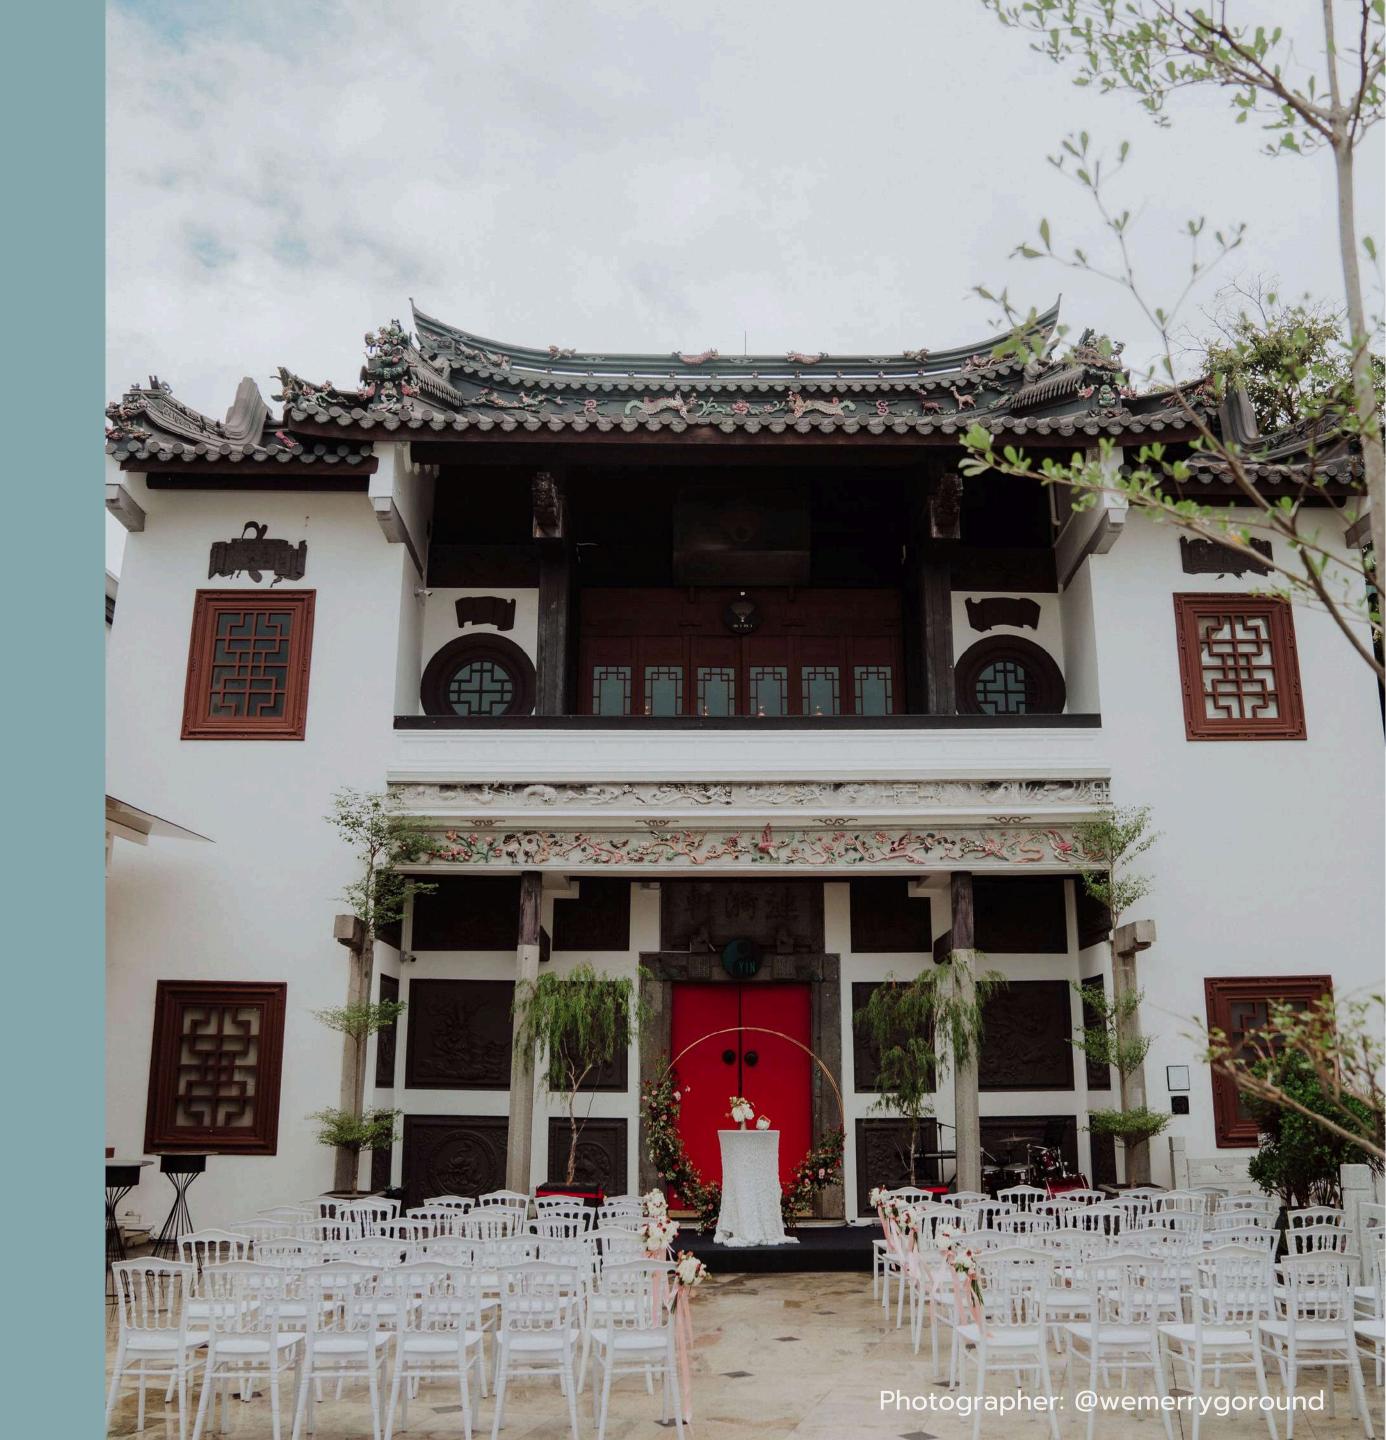

NESTLED IN THE HEART OF CLARKE QUAY, THE HISTORIC

LANDMARK MAKES AN ICONIC WEDDING DESTINATION

THAT IS PERFECT FOR THE VISIONARY BRIDE & GROOM.

WITH ITS BOLD INTERIOR AND HIGH CEILING, THE
RIVERHOUSE IS TRULY A ONE-OF-A-KIND VENUE BEFITTING

OF THE WEDDING OF YOUR DREAMS.

SINGAPORE 179020

Photographer: @dean\_creation

MIMI PAYS HOMAGE TO EASTERN INFLUENCES WITH TOP NOTCH CHINESE-FUSION CUISINE.

GUESTS CAN EXPECT AN IMMERSIVE EXPERIENCE AS THEY MARVEL AT THE SULTRY DÉCOR THAT AMALGAMATES TRADITION AND MODERNITY.

3A RIVER VALLEY ROAD #01-02 SINGAPORE 179020

ENQUIRIES@THERIVERHOUSE.SG +65 6261 1189

BUILT IN THE 1870S ALONG THE BANKS OF CLARKE QUAY, THE RIVERHOUSE BEGAN LIFE AS A THRIVING "SECRET SOCIETY" HOUSE HELMED BY SEVERAL HEADMEN OF THE NOTORIOUS GHEE HOK SOCIETY. THE SAME VIBRANCY CONTINUES TO LIVE TODAY IN THIS TWO-STOREY MULTI-CONCEPT SPACE HOUSING A MODERN CHINESE RESTAURANT, ALFRESCO BAR AND WORLD-CLASS NIGHTCLUB – NAMELY MIMI, YIN AND YANG.