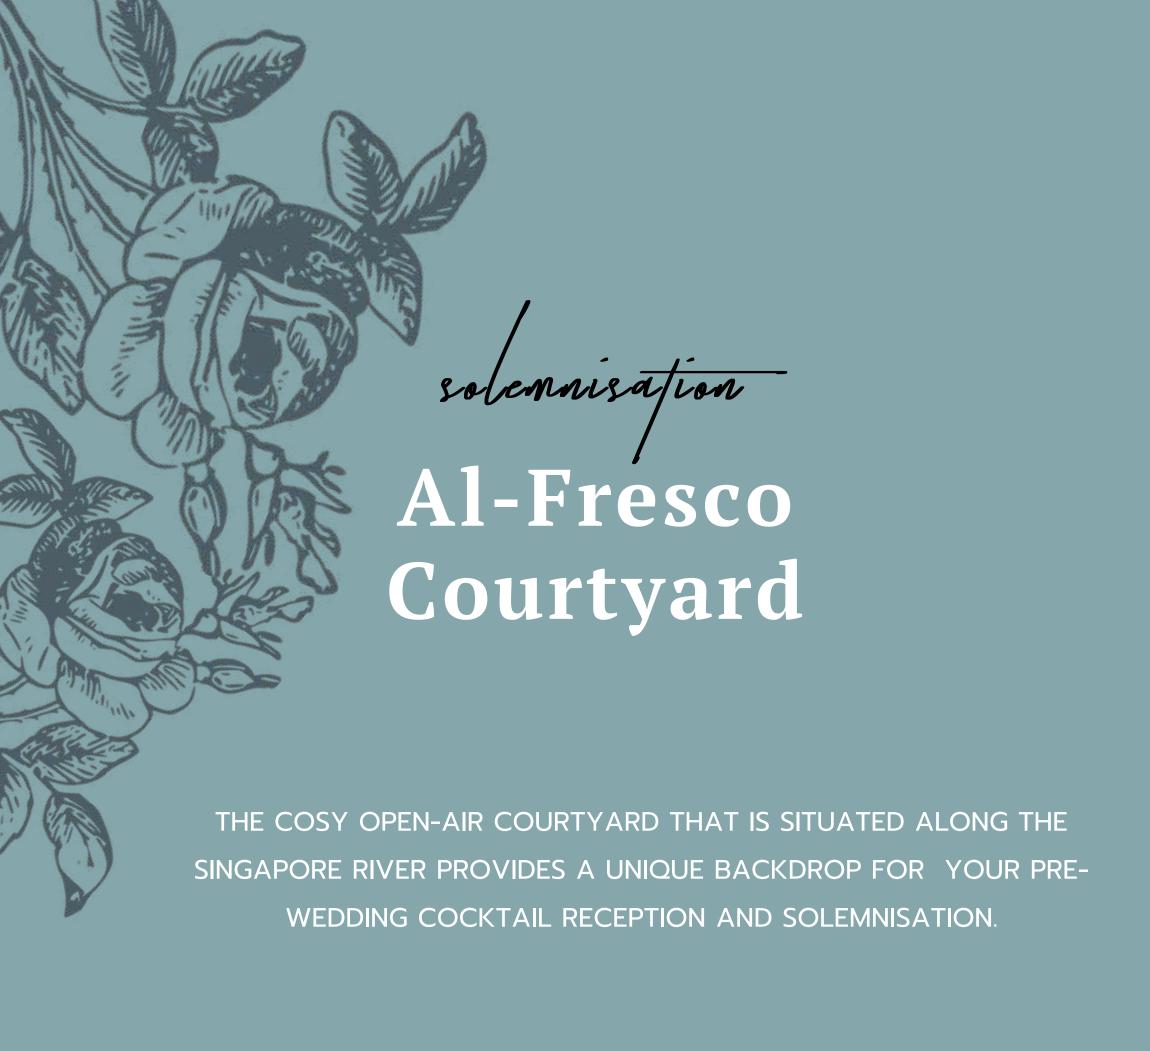

NESTLED IN THE HEART OF CLARKE QUAY, THE HISTORIC

LANDMARK MAKES AN ICONIC WEDDING DESTINATION

THAT IS PERFECT FOR THE VISIONARY BRIDE & GROOM.

WITH ITS BOLD INTERIOR AND HIGH CEILING, THE
RIVERHOUSE IS TRULY A ONE-OF-A-KIND VENUE BEFITTING

OF THE WEDDING OF YOUR DREAMS.

SINGAPORE 179020



Photographer: @dean\_creation









MIMI PAYS HOMAGE TO EASTERN INFLUENCES WITH TOP NOTCH CHINESE-FUSION CUISINE.

GUESTS CAN EXPECT AN IMMERSIVE EXPERIENCE AS THEY MARVEL AT THE SULTRY DÉCOR THAT AMALGAMATES TRADITION AND MODERNITY.





AFTERPARTY AT HUSH AND SHARE A TOAST TO YOUR HAPPILY EVER AFTER WITH A NIGHT TO REMEMBER.

WITH ITS RICH INTERIOR, CREATIVE COCKTAILS AND STATE-OF-THE-ART AUDIO-VISUAL SYSTEMS, THIS DINNERTAINMENT VENUE IS WITHOUT A DOUBT THE AFTERPARTY VENUE OF CHOICE.







## nodern chinese cuisine

A MELODIOUS BLEND OF TRADITION AND MODERNITY, MIMI FUSES INTRIGUING FLAVORS
FROM SICHUAN, SHANGHAI AND MONGOLIA WITH CONTEMPORARY COOKING
TECHNIQUES AND DISTINCTIVE PRESENTATIONS TO CREATE AN ENGAGING DINING
EXPERIENCE.





## LOCATION & HOURS

3A RIVER VALLEY ROAD, #01-02, SINGAPORE 179020

## HOW TO