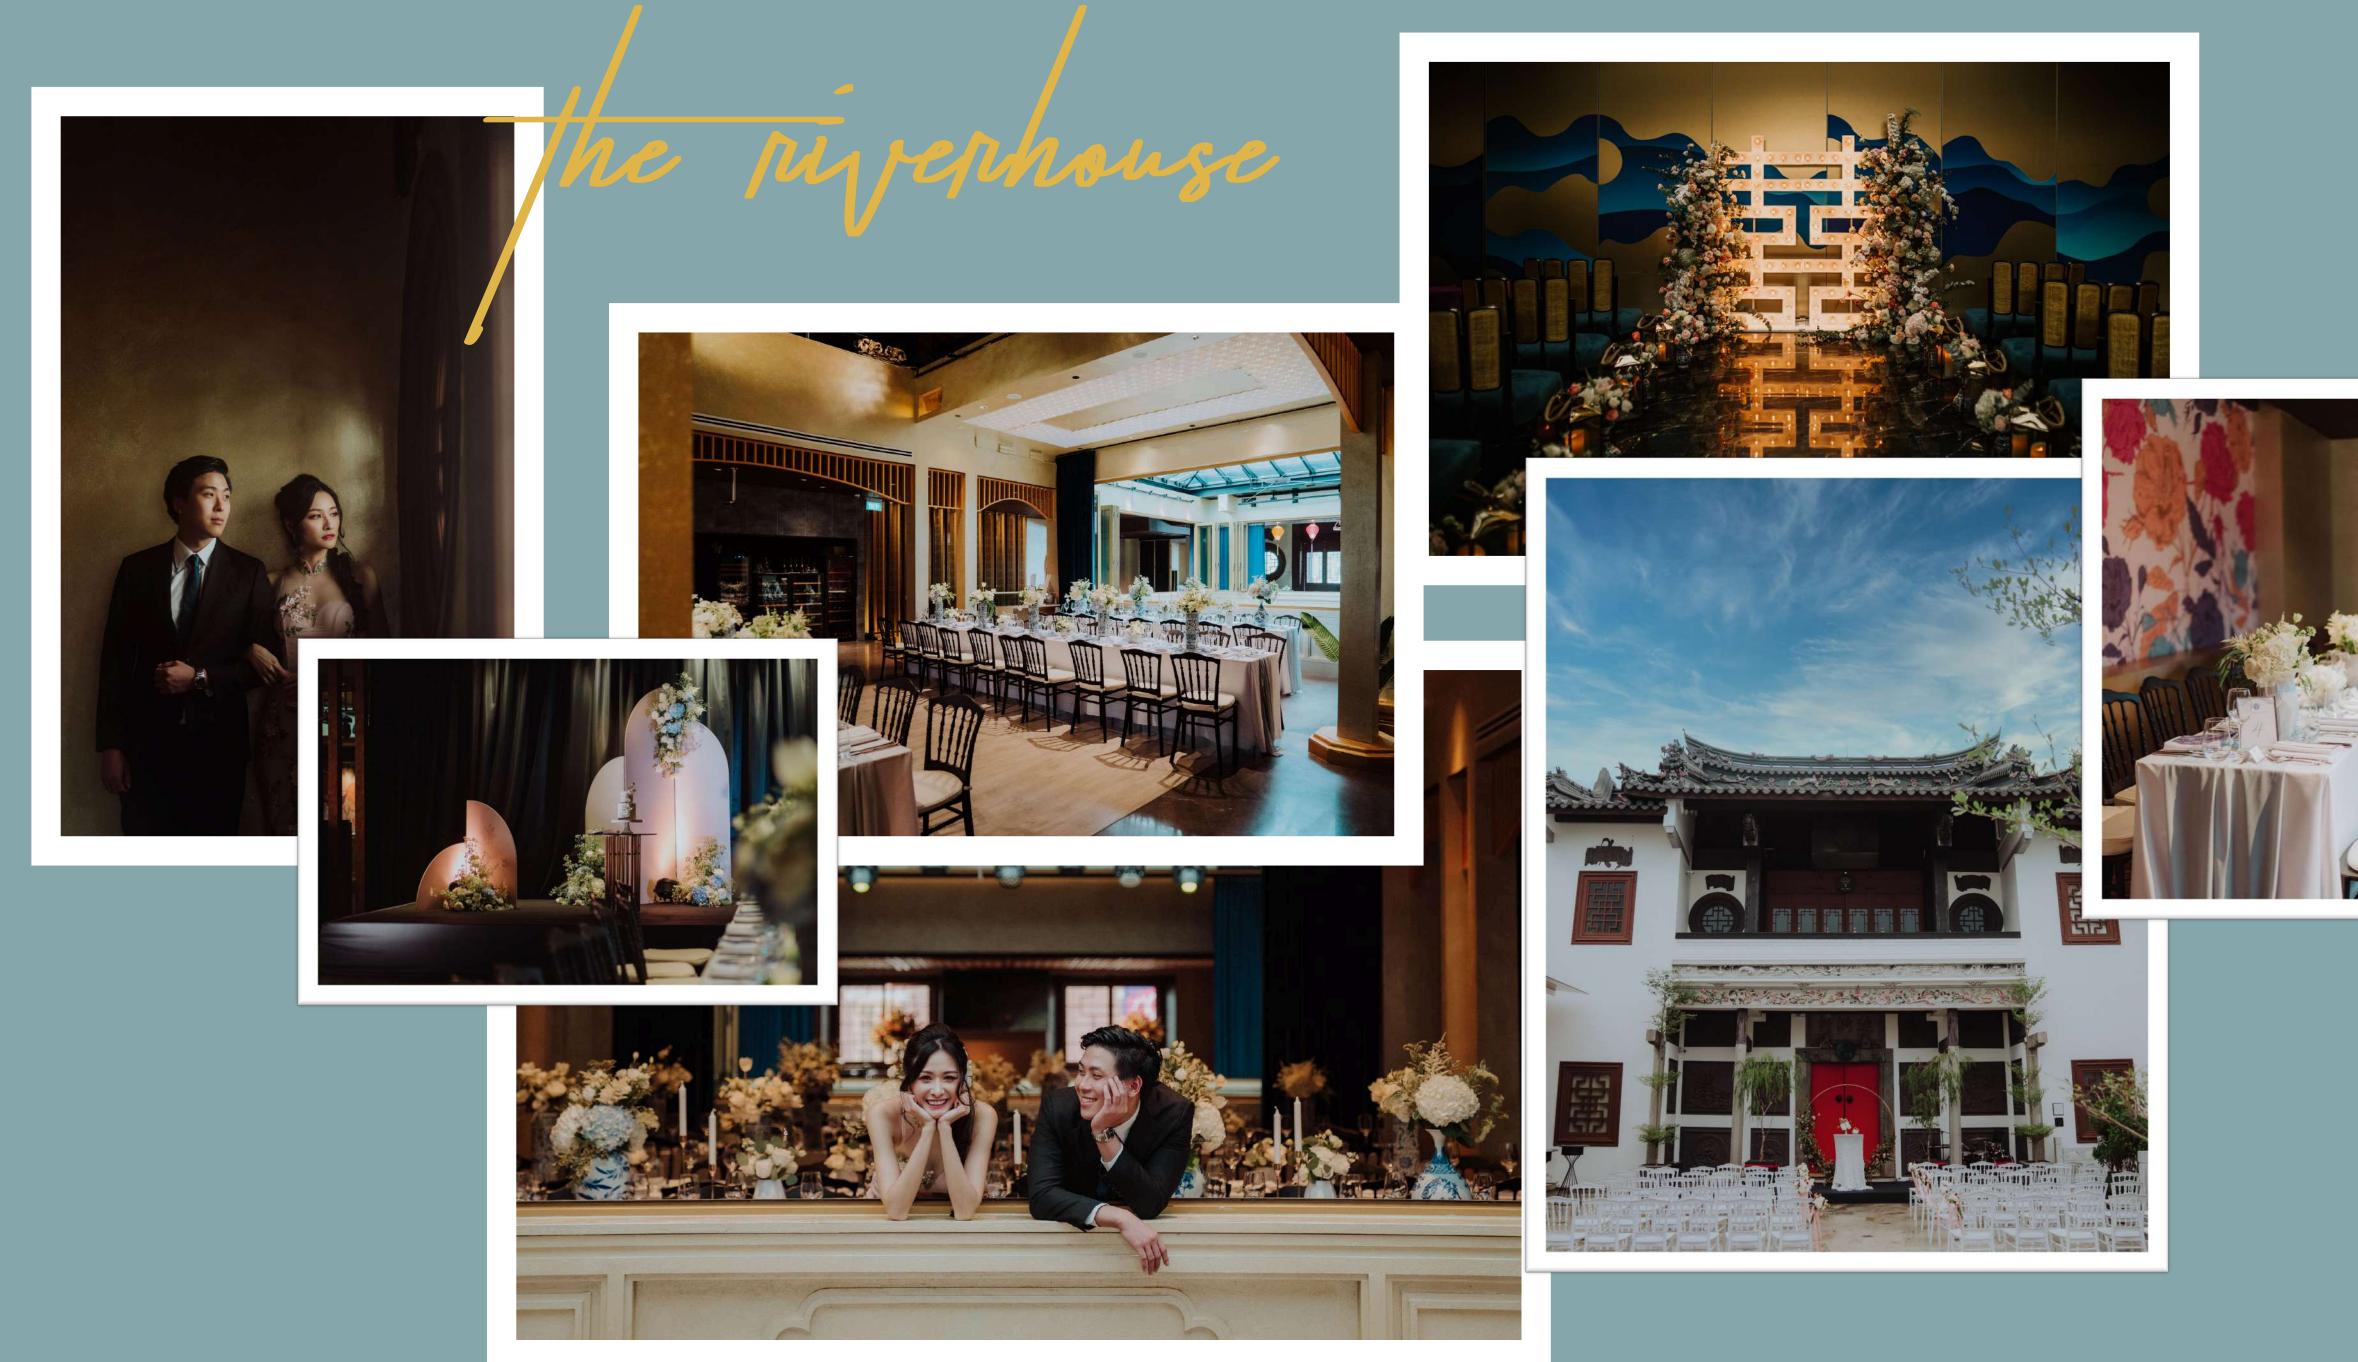

NESTLED IN THE HEART OF CLARKE QUAY, THE HISTORIC

LANDMARK MAKES AN ICONIC WEDDING DESTINATION

THAT IS PERFECT FOR THE VISIONARY BRIDE & GROOM.

WITH ITS BOLD INTERIOR AND HIGH CEILING, THE
RIVERHOUSE IS TRULY A ONE-OF-A-KIND VENUE BEFITTING

OF THE WEDDING OF YOUR DREAMS.

SINGAPORE 179020

Photographer: @dean\_creation

MIMI PAYS HOMAGE TO EASTERN INFLUENCES WITH TOP NOTCH CHINESE-FUSION CUISINE.

GUESTS CAN EXPECT AN IMMERSIVE EXPERIENCE AS THEY MARVEL AT THE SULTRY DÉCOR THAT AMALGAMATES TRADITION AND MODERNITY.